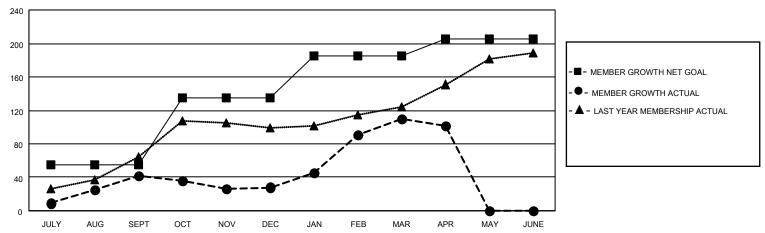

## GOALS AND ACTUAL MEMBERS CUMULATIVE

| DROPPED CLUBS: 0 |    | 25 CLUBS OF 48 ADDED 1 OR<br>MORE NEW MEMBERS | GENDER DISTRIBUTION             |                                |  |
|------------------|----|-----------------------------------------------|---------------------------------|--------------------------------|--|
|                  |    | WORE NEW WEINBERG                             | MALE<br>FEMALE                  | 1,007 (63.45%)<br>580 (36.55%) |  |
| DROPPED MEMBERS  |    |                                               | NON BINARY PREFER NOT TO ANSWER | 0 (0.00%)                      |  |
| DECEASED         | 4  |                                               | THE ENTITY TO MINOWER           | 0 (0.0070)                     |  |
| CLUB CANCELLED   | 0  | CLICK HERE FOR CUMULATIVE                     | TOTAL FAMILY UNIT MEMBERS       | 1,029                          |  |
| OTHER            | 68 | MEMBERSHIP DATA                               |                                 |                                |  |
| TOTAL            | 72 |                                               | FAMILY MEMBERS PAYING HAI       | LF DUES 633                    |  |
|                  |    |                                               |                                 |                                |  |

## MONTHLY MEMBERSHIP PROGRESS REPORT

LOCATION INDIA District 322C4 Results as of: 4/30/2023

| Clubs                 |               |           |               | Members               |                        |                         |                                                    |
|-----------------------|---------------|-----------|---------------|-----------------------|------------------------|-------------------------|----------------------------------------------------|
| RESULTS FOR 2022-2023 |               |           |               | RESULTS FOR 2022-2023 |                        |                         |                                                    |
| QUARTER               | NEW CLUB GOAL | NEW CLUBS | DROPPED CLUBS | QUARTER MEMB          | BER GROWTH NET<br>GOAL | MEMBER GROWTH<br>ACTUAL | DROPPED<br>MEMBERS ACTUAL<br>(including transfers) |
| JULY/AUG/SEPT         | 2             | 0         | 0             | JULY/AUG/SEPT         | 55                     | 62                      | 14                                                 |
| OCT/NOV/DEC           | 2             | 0         | 0             | OCT/NOV/DEC           | 80                     | 22                      | 35                                                 |
| JAN/FEB/MAR           | 1             | 2         | 0             | JAN/FEB/MAR           | 50                     | 91                      | 6                                                  |
| APR/MAY/JUNE          | 0             | 0         | 0             | APR/MAY/JUNE          | 20                     | 8                       | 17                                                 |