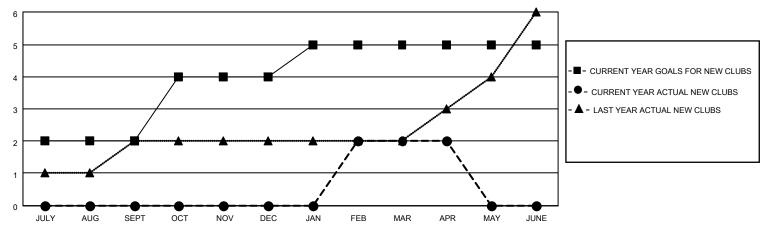

## GOALS AND ACTUAL NEW CLUBS CUMULATIVE

## MONTHLY MEMBERSHIP PROGRESS REPORT

LOCATION INDIA District 322C4 Results as of: 4/30/2023

| Clubs                 |               |           |               | Members               |                        |                         |                                                    |
|-----------------------|---------------|-----------|---------------|-----------------------|------------------------|-------------------------|----------------------------------------------------|
| RESULTS FOR 2022-2023 |               |           |               | RESULTS FOR 2022-2023 |                        |                         |                                                    |
| QUARTER               | NEW CLUB GOAL | NEW CLUBS | DROPPED CLUBS | QUARTER MEMB          | BER GROWTH NET<br>GOAL | MEMBER GROWTH<br>ACTUAL | DROPPED<br>MEMBERS ACTUAL<br>(including transfers) |
| JULY/AUG/SEPT         | 2             | 0         | 0             | JULY/AUG/SEPT         | 55                     | 62                      | 14                                                 |
| OCT/NOV/DEC           | 2             | 0         | 0             | OCT/NOV/DEC           | 80                     | 22                      | 35                                                 |
| JAN/FEB/MAR           | 1             | 2         | 0             | JAN/FEB/MAR           | 50                     | 91                      | 6                                                  |
| APR/MAY/JUNE          | 0             | 0         | 0             | APR/MAY/JUNE          | 20                     | 8                       | 17                                                 |